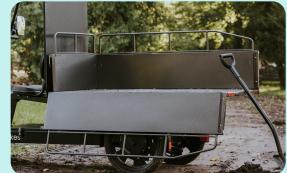

# CARGO BED

Internal measurements: D: 1440 x W: 710 x H: 320 mm

- Tilting Made of steel
- Folding / removable side panels