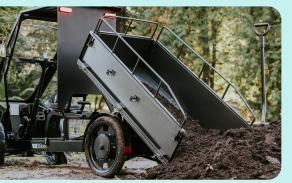

# CARGO BED

Internal measurements: D: 1440 x W: 710 x H: 320 mm

- Tilting Made of steel
- Folding / removable side panels