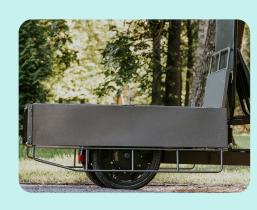

# CARGO BED

Internal measurements: D: 1440 x W: 710 x H: 320 mm

- Tilting Made of steel
- Folding / removable side panels