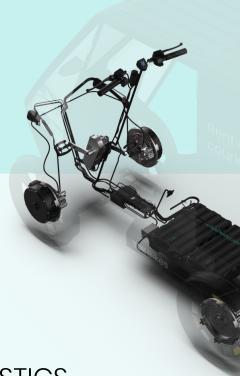

# TECHNICAL SPECIFICATION SHEET

### **SPECIFICATIONS**

Category e-bike

Range 50/100 km\*

Nominal power

250 W

Drive 4WD

Top speed

25 km/h

### HIDDEN FEATURES

- RFID and time-based locking
- Pedal by wire (chainless series hybrid drive)
- Regenerative braking
- Automotive grade hydraulic brakes
- e-ABS
- IoT
- GPS tracking
- Independent suspension
- Traction control
- Reverse gear
- OTA updates